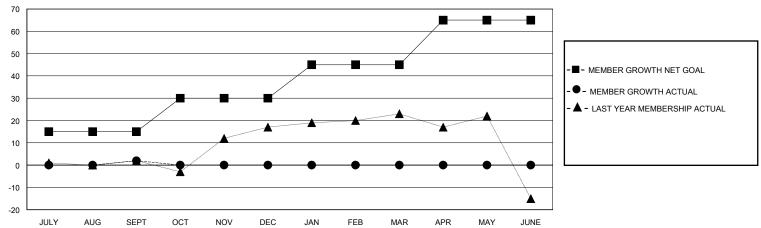

## GOALS AND ACTUAL MEMBERS CUMULATIVE

| DROPPED CLUBS: 0 |    | 7 CLUBS OF 58 ADDED 1 OR MORE | GENDER DISTRIBUTION        |                                |   |
|------------------|----|-------------------------------|----------------------------|--------------------------------|---|
|                  |    | NEW MEMBERS                   | MALE<br>FEMALE             | 1,035 (85.19%)<br>180 (14.81%) |   |
| DROPPED MEMBERS  |    |                               | FEMALE                     | 160 (14.6176)                  |   |
| DECEASED         | 2  | CLICK HERE FOR CUMULATIVE     | TOTAL FAMILY UNIT MEMBERS  |                                | 0 |
| CLUB CANCELLED   | 0  | MEMBERSHIP DATA               | FAMILY MEMBERS PAYING HALF |                                | 0 |
| OTHER            | 16 |                               |                            |                                | 0 |
| TOTAL            | 18 |                               |                            |                                |   |